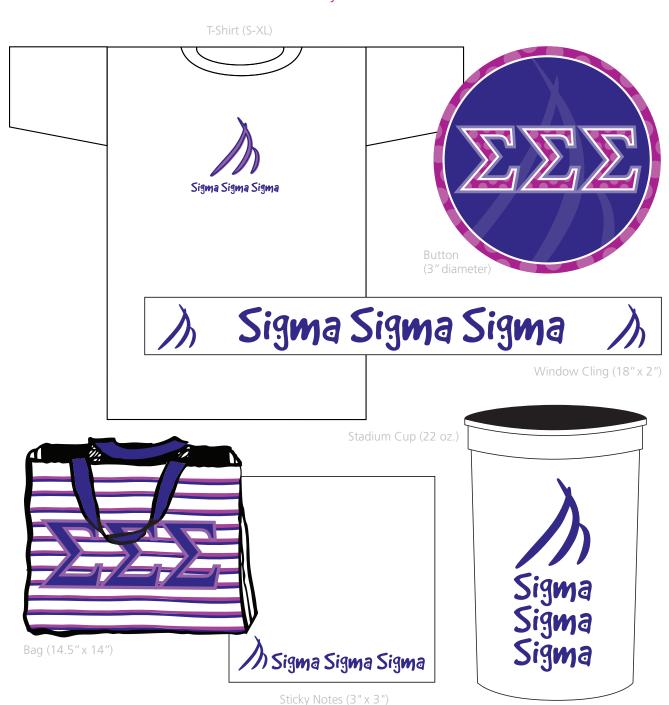

# SIGNA BID DAY PACKAGES

CUSTOM DESIGN bid day packages for your new members! Choose from any or all the items shown below.

# **BID DAY PACKAGES**

| DID DA                            |          | ILIV | AGE 3    |
|-----------------------------------|----------|------|----------|
| ITEM                              | PRICE    | QTY  | SUBTOTAL |
| 1 T-SHIRT – SMALL SISI1SHIRTS     | \$5.00   |      |          |
| 1 T-SHIRT – MEDIUM<br>SISI1SHIRTM | \$5.00   |      |          |
| 1 T-SHIRT – LARGE SISI1SHIRTL     | \$5.00   |      |          |
| 1 T-SHIRT – X-LARGE SISI1SHIRTXL  | \$5.00   |      |          |
| 2 BUTTON SISI1BUTTON              | \$0.55   |      |          |
| 3 STADIUM CUP SISI1STADCUP        | \$1.00   |      |          |
| 4 BAG SISI1BAG                    | \$7.25   |      |          |
| WINDOW CLING SISI1WINCLING        | \$0.75   |      |          |
| 6 STICKY NOTES SISI1STICKYNO      | \$1.50   |      |          |
| SHIPPING CHARGE                   | SUBTOTAL |      |          |