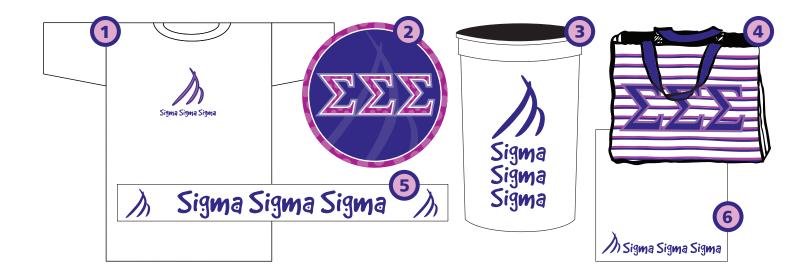

# **BID DAY PACKAGES**

| DID DA                            |          | ILIV | AGE 3    |
|-----------------------------------|----------|------|----------|
| ITEM                              | PRICE    | QTY  | SUBTOTAL |
| 1 T-SHIRT – SMALL SISI1SHIRTS     | \$5.00   |      |          |
| 1 T-SHIRT – MEDIUM<br>SISI1SHIRTM | \$5.00   |      |          |
| 1 T-SHIRT – LARGE SISI1SHIRTL     | \$5.00   |      |          |
| 1 T-SHIRT – X-LARGE SISI1SHIRTXL  | \$5.00   |      |          |
| 2 BUTTON SISI1BUTTON              | \$0.55   |      |          |
| 3 STADIUM CUP SISI1STADCUP        | \$1.00   |      |          |
| 4 BAG SISI1BAG                    | \$7.25   |      |          |
| WINDOW CLING SISI1WINCLING        | \$0.75   |      |          |
| 6 STICKY NOTES SISI1STICKYNO      | \$1.50   |      |          |
| SHIPPING CHARGE                   | SUBTOTAL |      |          |