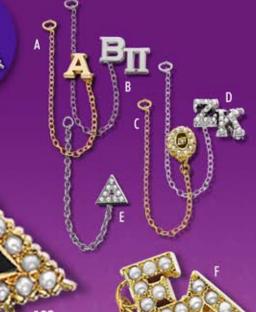

32 Alumnae Relations

35 Member-at-Large

54 Consultant

To order dangles and guards, please visit

www.HJGreek.com

1.800.422.4348

Official Jeweler to Sigma Sigma Sigma

A guard exhibits chapter pride by identifying your chapter's Greek letter name and it prevents loss of the badge by serving as a second safety catch while the attached chain holds recognition dangles.