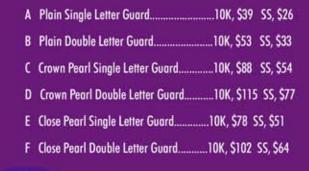

32 Alumnae Relations

35 Member-at-Large

54 Consultant

To order dangles and guards, please visit

www.HJGreek.com

1.800.422.4348

Official Jeweler to Sigma Sigma Sigma

A guard exhibits chapter pride by identifying your chapter's Greek letter name and it prevents loss of the badge by serving as a second safety catch while the attached chain holds recognition dangles.