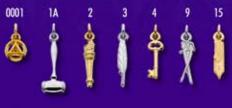

125

Crown Pearl Badge 10K, \$159

Close Pearl Badge

Crown Pearl Badge SS, \$117

Please order badges through National Headquarters at 1.877.777.1898

Dangles......10K, \$26 SS, \$16

0001 Circle Degree

1A President

2 Vice Presidrent

3 Secretary

Treasurer

Membership Recruitment

15 Web Master

17 Panhellenic Representative

22 Education Director

26 Master of Ritual

32 Alumnae Relations

35 Member-at-Large

54 Consultant

To order dangles and guards, please visit

www.HJGreek.com

1.800.422.4348

Official Jeweler to Sigma Sigma Sigma

A guard exhibits chapter pride by identifying your chapter's Greek letter name and it prevents loss of the badge by serving as a second safety catch while the attached chain holds recognition dangles.